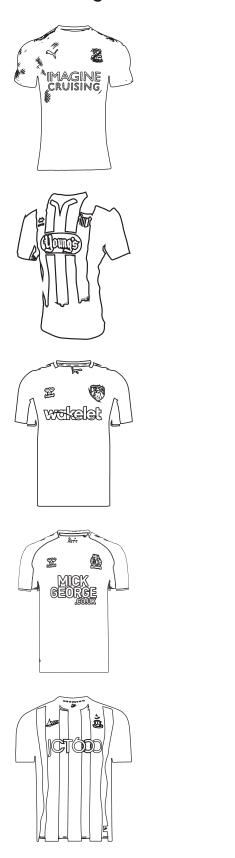

#### **MATCH THE KITS!**

Can you match the kit to the correct team? Draw a line from the shirt to the team name! Bonus challenge: Can you colour in each shirt the right colours?

## **CAMBRIDGE UNITED**

## **BRADFORD CITY**

### **SWINDON TOWN**

## **OLDHAM ATHLETIC**

#### **GRIMSBY TOWN**

SWINDON TOWN FC COMMUNITY FOUNDATION 2020

Can you help Rockin' Robin get back to the County Ground?