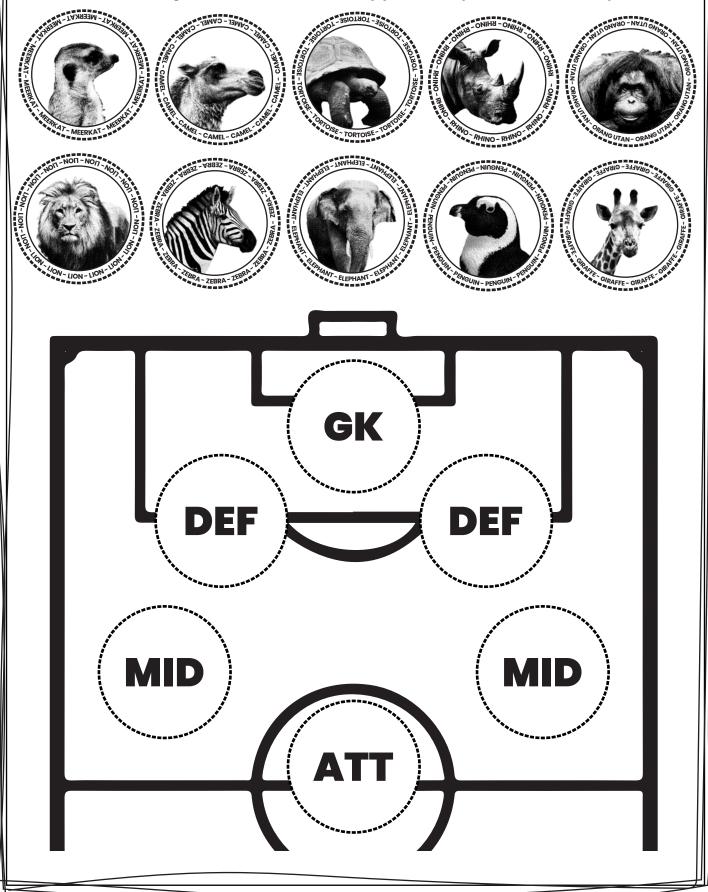

#### SAFARI SIX-A-SIDE!

Choose your own six-a-side team from the animals below and cut and stick them into their positions on the pitch! How would an orang utan's long arms come in handy? What could go wrong with a rhino heading the ball? Think about what could make the other animals useful during a football match, and why you would put them in certain positions!