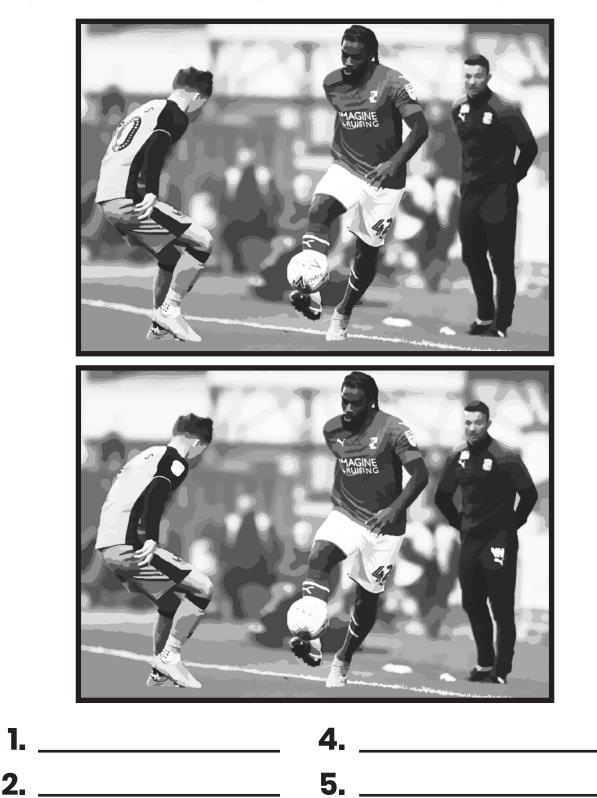

# SPOT THE DIFFERENCE

# Can you find SIX differences between the two pictures of midfield powerhouse Anthony Grant?

6. \_\_\_\_

3.