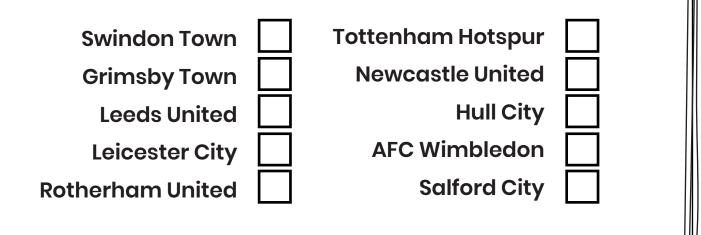

#### Below is list of results from six different football matches

| <b>SWINDON TOWN</b>     | 3 | - | 1 | <b>GRIMSBY TOWN</b> |
|-------------------------|---|---|---|---------------------|
| TOTTENHAM HOTSPUR       | 0 | - | 1 | NEWCASTLE UNITED    |
| HULL CITY               | 0 | - | 4 | LEEDS UNITED        |
| LEICESTER CITY          | 5 | - | 0 | NEWCASTLE UNITED    |
| <b>ROTHERHAM UNITED</b> | 2 | - | 2 | AFC WIMBLEDON       |
| SALFORD CITY            | 2 | - | 3 | SWINDON TOWN        |

1. How many goals were scored by the home teams?

2. How many goals were scored by the away teams?

3. How many goals were scored in total?

If a win is worth 3 POINTS, a draw is worth 1 POINT and a loss gets 0 POINTS then work out how many points each team would get from the above matches, and circle the team that won the most points!