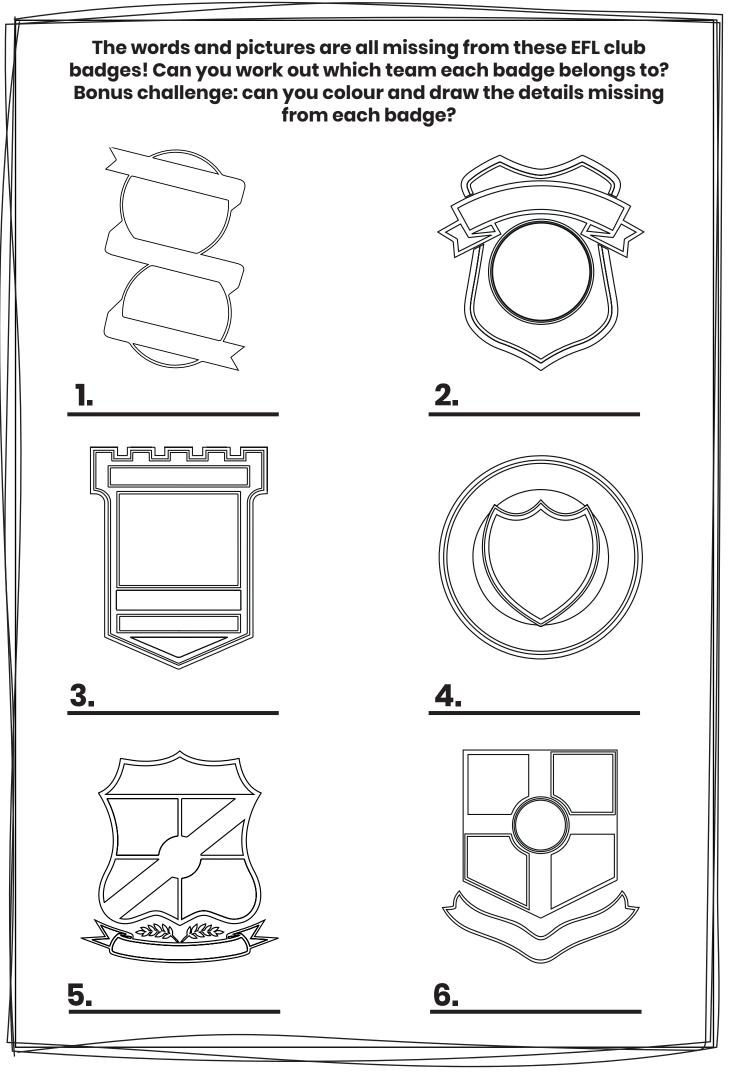

| - | 0 | NEWCASTLE UNITED    |
| <b>ROTHERHAM UNITED</b> | 2 | - | 2 | AFC WIMBLEDON       |
| SALFORD CITY            | 2 | - | 3 | SWINDON TOWN        |

1. How many goals were scored by the home teams?

2. How many goals were scored by the away teams?

3. How many goals were scored in total?

If a win is worth 3 POINTS, a draw is worth 1 POINT and a loss gets 0 POINTS then work out how many points each team would get from the above matches, and circle the team that won the most points!



#### **MATCH THE KITS!**

Can you match the kit to the correct team? Draw a line from the shirt to the team name! Bonus challenge: Can you colour in each shirt the right colours?



## **CAMBRIDGE UNITED**

## **BRADFORD CITY**

### **SWINDON TOWN**

## **OLDHAM ATHLETIC**

#### **GRIMSBY TOWN**







SWINDON TOWN FC COMMUNITY FOUNDATION 2020





Can you help Rockin' Robin get back to the County Ground?





# SPOT THE DIFFERENCE

# Can you find SIX differences between the two pictures of midfield powerhouse Anthony Grant?



6. \_\_\_\_

3.

#### SAFARI SIX-A-SIDE!

Choose your own six-a-side team from the animals below and cut and stick them into their positions on the pitch! How would an orang utan's long arms come in handy? What could go wrong with a rhino heading the ball? Think about what could make the other animals useful during a football match, and why you would put them in certain positions!





FOOTBALL GEOGRAPHY



Swindon Town FC Community Foundation

#### Can you find all of these European clubs on this map of Europe? Bonus challenge: can you write the name of the cou