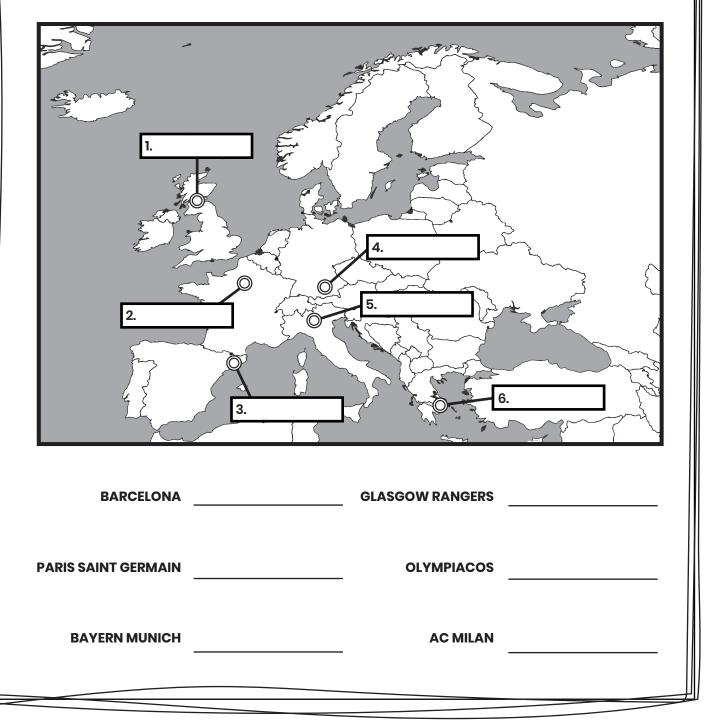

FOOTBALL GEOGRAPHY

Swindon Town FC Community Foundation

#### Can you find all of these European clubs on this map of Europe? Bonus challenge: can you write the name of the country they're in next to the team?