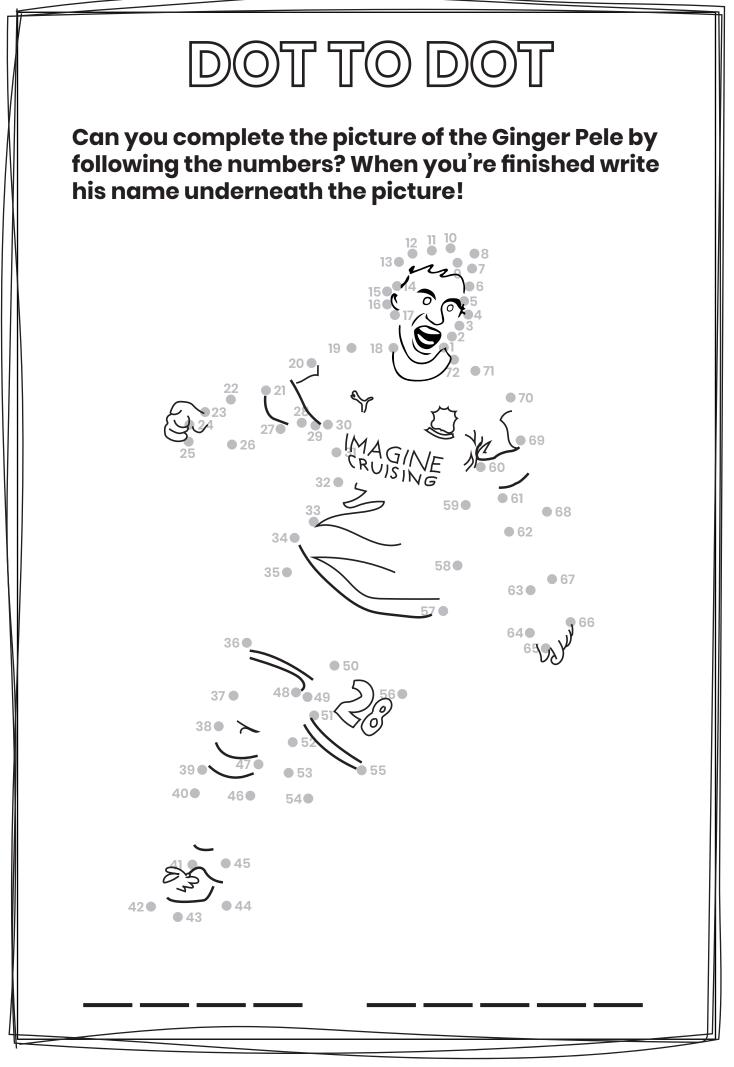

| 2 | - | 3 | SWINDON TOWN        |

1. How many goals were scored by the home teams?

2. How many goals were scored by the away teams?

3. How many goals were scored in total?

If a win is worth 3 POINTS, a draw is worth 1 POINT and a loss gets 0 POINTS then work out how many points each team would get from the above matches, and circle the team that won the most points!



#### **MATCH THE KITS!**

Can you match the kit to the correct team? Draw a line from the shirt to the team name! Bonus challenge: Can you colour in each shirt the right colours?



## **CAMBRIDGE UNITED**

## **BRADFORD CITY**

### **SWINDON TOWN**

## **OLDHAM ATHLETIC**

#### **GRIMSBY TOWN**







SWINDON TOWN FC COMMUNITY FOUNDATION 2020





Can you help Rockin' Robin get back to the County Ground?





# SPOT THE DIFFERENCE

# Can you find SIX differences between the two pictures of midfield powerhouse Anthony Grant?



6. \_\_\_\_

3.

#### SAFARI SIX-A-SIDE!

Choose your own six-a-side team from the animals below and cut and stick them into their positions on the pitch! How would an orang utan's long arms come in handy? What could go wrong with a rhino heading the ball? Think about what could make the other animals useful during a football match, and why you would put them in certain positions!





FOOTBALL GEOGRAPHY



Swindon Town FC Community Foundation

#### Can you find all of these European clubs on this map of Europe? Bonus challenge: can you write the name of the country they're in next to the team?