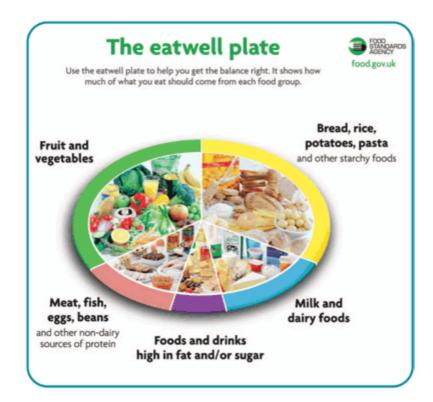

## Activity Sheet Football Nutrition

Objective: To consider the foods that footballers eat as part of their diet.

Swindon Town FC

Community Foundation

Which food groups from the Eatwell Plate above would be most important in a footballer's diet? Try to give a reason for each.